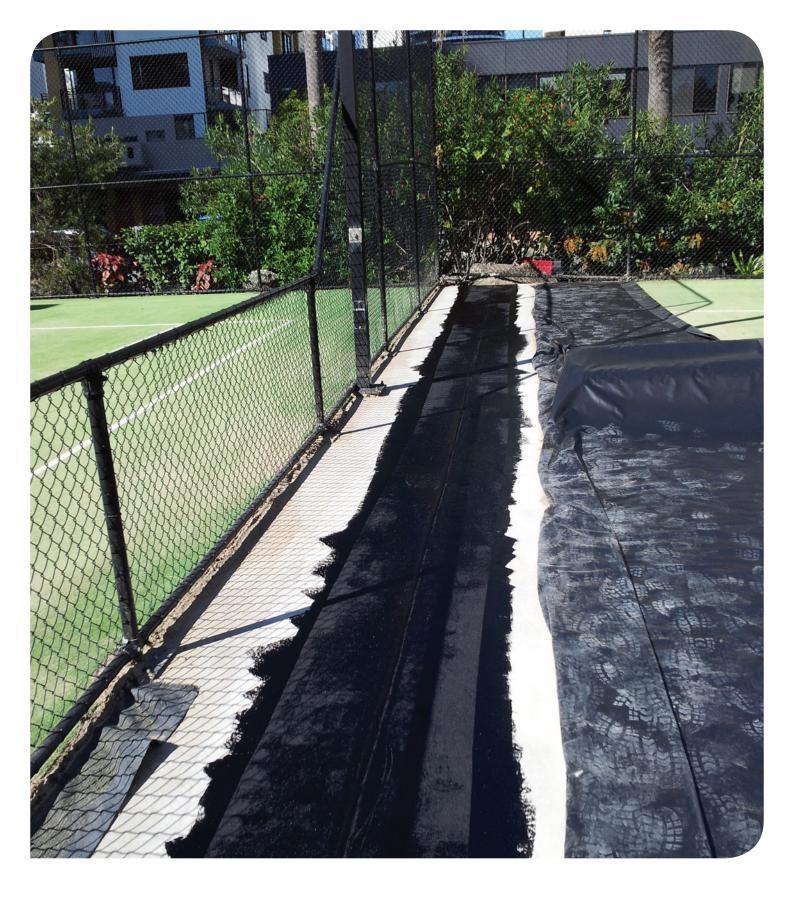

The resort offers 32 floors of modern, spacious 2 bedroom holiday apartments with a wide range of guest facilities available.

Beach Haven's expansion joints required a LRM Products' VersEseal Quickset seamless rubber membrane applied to address a leak in the basement below the tennis courts and other recreational facilities. VersEseal Quickset specification was used to waterproof 7 expansion joints totalling several hundred lineal metres.

The LRM Products team applied a VersEseal membrane to an area of 750 lineal metres. Works were completed in seven stages, and each stage took two days to complete. VersEseal was specified for these works due to the following properties:

- Adhesion to the surface
- Be resistant to roots of trees and plants
- Completely seal any leaks through the expansion joints
- Quick application as areas were unable to be shut down for long periods of time for repair
- Environmentally friendly products
- Elastomeric and very durable
- Durablilty