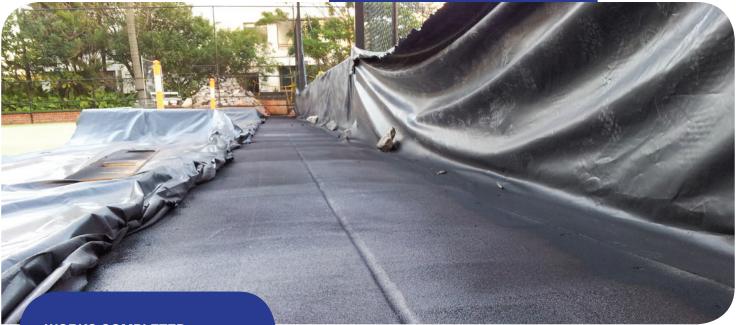

## **Beach Haven Apartments**

**WORKS COMPLETED:** May 2012

The resort offers 32 floors of modern, spacious 2 bedroom holiday apartments with a wide range of guest facilities available.

Beach Haven's expansion joints required a LRM Products' VersEseal Quickset seamless rubber membrane applied to address a leak in the basement below the tennis courts and other recreational facilities. VersEseal Quickset specification was used to waterproof 7 expansion joints totalling several hundred lineal metres.

The LRM Products team applied a VersEseal membrane to an area of 750 lineal metres. Works were completed in seven stages, and each stage took two days to complete. VersEseal was specified for these works due to the following properties: